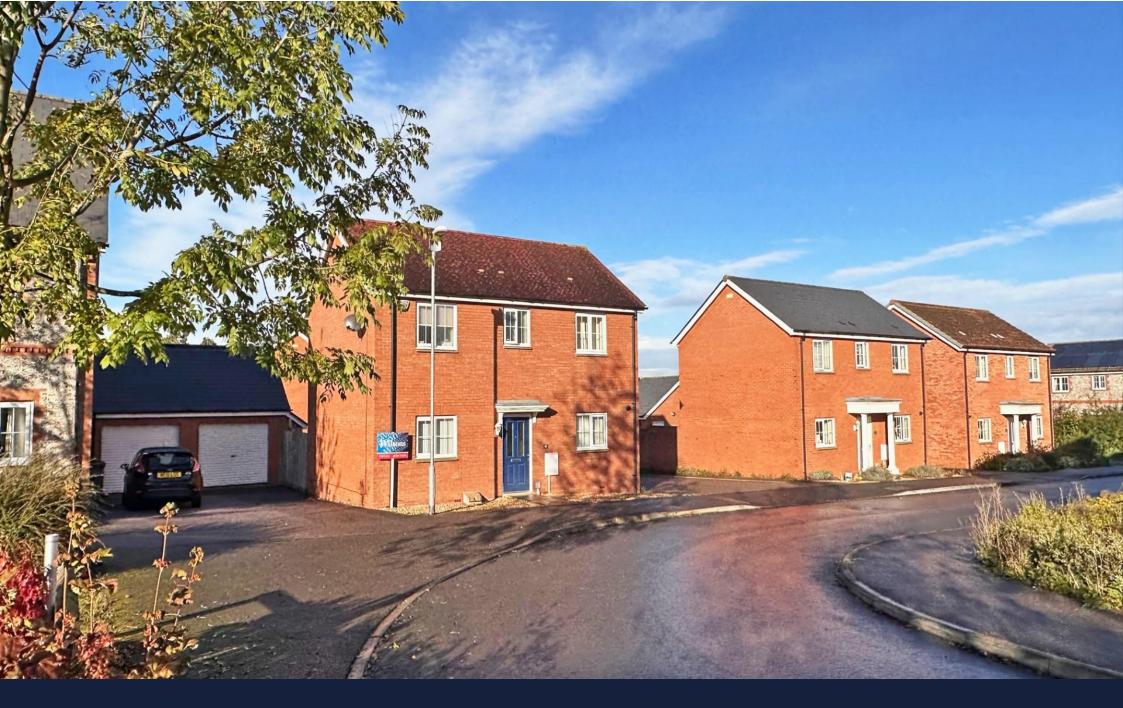

Situated within the sought after village of Bishops Hull to the west of Taunton is this superbly presented, modern double fronted detached house with en suite. As you enter the house there is a hallway with a cloakroom/WC and a lovely double aspect lounge with French doors leading out onto the rear garden. There is a modern kitchen/dining room with some integral appliances and again French doors leading out onto the rear garden. To the first floor there are 3 bedrooms, family bathroom and an en suite and the property also benefits from double glazing and gas heating. There is a lovely walled rear garden with a large, raised patio area and to the rear a garage with side access and off road parking.

## **Key Features**

- An excellent, modern double fronted detached house.
- Situated within the Castle School catchment area and close to local amenities.
- Beautifully presented with higher than average ceilings.
- Entrance hallway and cloakroom/WC.
- Spacious dual aspect lounge with doors to the rear garden.
- Kitchen/dining room.
- 3 bedrooms with principal bedroom en suite.
- Family bath/shower room. Double glazing and gas heating.
- Low maintenance, walled rear garden with a large patio.
- Garage and off road parking to the rear.