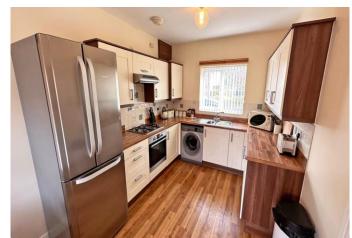

Situated within the sought after village of Bishops Hull to the west of Taunton is this superbly presented, modern double fronted detached house with en suite. As you enter the house there is a hallway with a cloakroom/WC and a lovely double aspect lounge with French doors leading out onto the rear garden. There is a modern kitchen/dining room with some integral appliances and again French doors leading out onto the rear garden. To the first floor there are 3 bedrooms, family bathroom and an en suite and the property also benefits from double glazing and gas heating. There is a lovely walled rear garden with a large, raised patio area and to the rear a garage with side access and off road parking.

## **Key Features**

- An excellent, modern double fronted detached house.
- Situated within the Castle School catchment area and close to local amenities.
- Beautifully presented with higher than average ceilings.
- Entrance hallway and cloakroom/WC.
- Spacious dual aspect lounge with doors to the rear garden.
- Kitchen/dining room.
- 3 bedrooms with principal bedroom en suite.
- Family bath/shower room. Double glazing and gas heating.
- Low maintenance, walled rear garden with a large patio.
- Garage and off road parking to the rear.