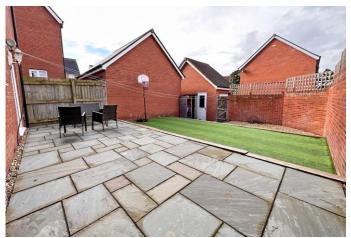

Situated within the sought after village of Bishops Hull to the west of Taunton is this superbly presented, modern double fronted detached house with en suite. As you enter the house there is a hallway with a cloakroom/WC and a lovely double aspect lounge with French doors leading out onto the rear garden. There is a modern kitchen/dining room with some integral appliances and again French doors leading out onto the rear garden. To the first floor there are 3 bedrooms, family bathroom and an en suite and the property also benefits from double glazing and gas heating. There is a lovely walled rear garden with a large, raised patio area and to the rear a garage with side access and off road parking.

## **Key Features**

- An excellent, modern double fronted detached house.
- Situated within the Castle School catchment area and close to local amenities.
- Beautifully presented with higher than average ceilings.
- Entrance hallway and cloakroom/WC.
- Spacious dual aspect lounge with doors to the rear garden.
- Kitchen/dining room.
- 3 bedrooms with principal bedroom en suite.
- Family bath/shower room. Double glazing and gas heating.
- Low maintenance, walled rear garden with a large patio.
- Garage and off road parking to the rear.