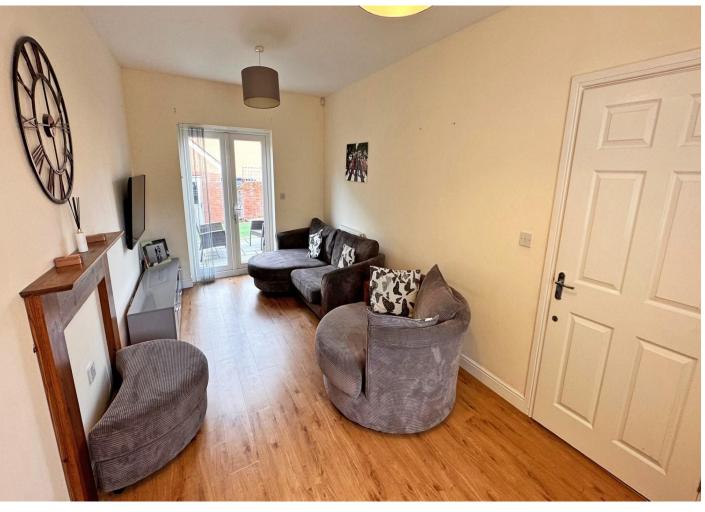

Situated within the sought after village of Bishops Hull to the west of Taunton is this superbly presented, modern double fronted detached house with en suite. As you enter the house there is a hallway with a cloakroom/WC and a lovely double aspect lounge with French doors leading out onto the rear garden. There is a modern kitchen/dining room with some integral appliances and again French doors leading out onto the rear garden. To the first floor there are 3 bedrooms, family bathroom and an en suite and the property also benefits from double glazing and gas heating. There is a lovely walled rear garden with a large, raised patio area and to the rear a garage with side access and off road parking.

## **Key Features**

- An excellent, modern double fronted detached house.
- Situated within the Castle School catchment area and close to local amenities.
- Beautifully presented with higher than average ceilings.
- Entrance hallway and cloakroom/WC.
- Spacious dual aspect lounge with doors to the rear garden.
- Kitchen/dining room.
- 3 bedrooms with principal bedroom en suite.
- Family bath/shower room. Double glazing and gas heating.
- Low maintenance, walled rear garden with a large patio.
- Garage and off road parking to the rear.