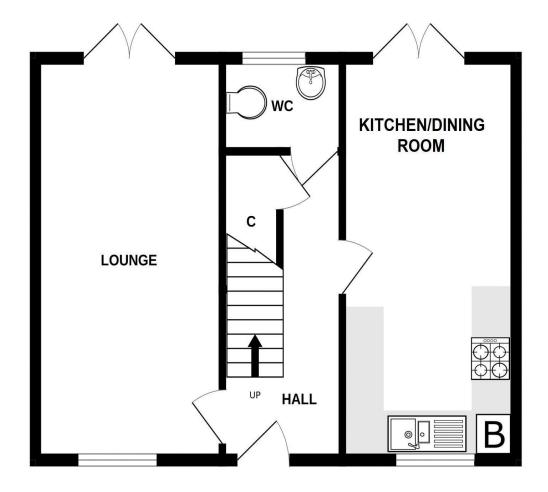

Situated within the sought after village of Bishops Hull to the west of Taunton is this superbly presented, modern double fronted detached house with en suite. As you enter the house there is a hallway with a cloakroom/WC and a lovely double aspect lounge with French doors leading out onto the rear garden. There is a modern kitchen/dining room with some integral appliances and again French doors leading out onto the rear garden. To the first floor there are 3 bedrooms, family bathroom and an en suite and the property also benefits from double glazing and gas heating. There is a lovely walled rear garden with a large, raised patio area and to the rear a garage with side access and off road parking.

## **Key Features**

- An excellent, modern double fronted detached house.
- Situated within the Castle School catchment area and close to local amenities.
- Beautifully presented with higher than average ceilings.
- Entrance hallway and cloakroom/WC.
- Spacious dual aspect lounge with doors to the rear garden.
- Kitchen/dining room.
- 3 bedrooms with principal bedroom en suite.
- Family bath/shower room. Double glazing and gas heating.
- Low maintenance, walled rear garden with a large patio.
- Garage and off road parking to the rear.

| Part B - Please note some of the information will require you looking these details up online provided in the National Trading Standards Material Information in Property Listing (sales) document V1.0 November 2023 |                                                                                                |
|-----------------------------------------------------------------------------------------------------------------------------------------------------------------------------------------------------------------------|------------------------------------------------------------------------------------------------|
| Property type                                                                                                                                                                                                         | Detached house                                                                                 |
| Property construction                                                                                                                                                                                                 |                                                                                                |
| Number and types of room                                                                                                                                                                                              | Please see floor plans for room types and numbers                                              |
| Electricity supply                                                                                                                                                                                                    | Mains electric                                                                                 |
| Water supply                                                                                                                                                                                                          | Mains water                                                                                    |
| Sewerage                                                                                                                                                                                                              | Mains sewerage                                                                                 |
| Heating                                                                                                                                                                                                               | Gas heating                                                                                    |
| Broadband                                                                                                                                                                                                             | https://checker.ofcom.org.uk/ FTTP (Fibre to the premises)                                     |
| Mobile signal/coverage                                                                                                                                                                                                | https://checker.ofcom.org.uk/ Voice likely with 02, EE and Vodafone                            |
| Parking                                                                                                                                                                                                               | https://www.somerset.gov.uk/roads-travel-and-parking/residential-parking-permits/              |
| Part C - Please note some of the information will require you looking these details up online provided in the National Trading Standards Material Information in Property Listing (sales) document V1.0 November 2023 |                                                                                                |
| Building safety                                                                                                                                                                                                       | Nothing mentioned by seller/s in PIQ form                                                      |
| Restrictions                                                                                                                                                                                                          | Nothing mentioned by seller/s in PIQ form                                                      |
| Rights and easements                                                                                                                                                                                                  | Nothing mentioned by seller/s in PIQ form                                                      |
| Flood risk                                                                                                                                                                                                            | https://www.gov.uk/request-flooding-history                                                    |
| Coastal erosion risk                                                                                                                                                                                                  | https://www.gov.uk/check-coastal-erosion-management-in-your-area                               |
| Planning permission                                                                                                                                                                                                   | Nothing mentioned by seller/s in PIQ form                                                      |
| Accessibility/adaptations                                                                                                                                                                                             | Nothing mentioned by seller/s in PIQ form                                                      |
| Coalfield or mining area                                                                                                                                                                                              | https://www.gov.uk/check-if-property-is-affected-by-coal-mining                                |
| Energy Performance Certificate (EPC)*                                                                                                                                                                                 | C - https://find-energy-certificate.service.gov.uk/energy-certificate/1337-1320-2309-0781-1296 |
| Including detail of any inescapable costs                                                                                                                                                                             | Nothing mentioned by seller/s in PIQ form                                                      |