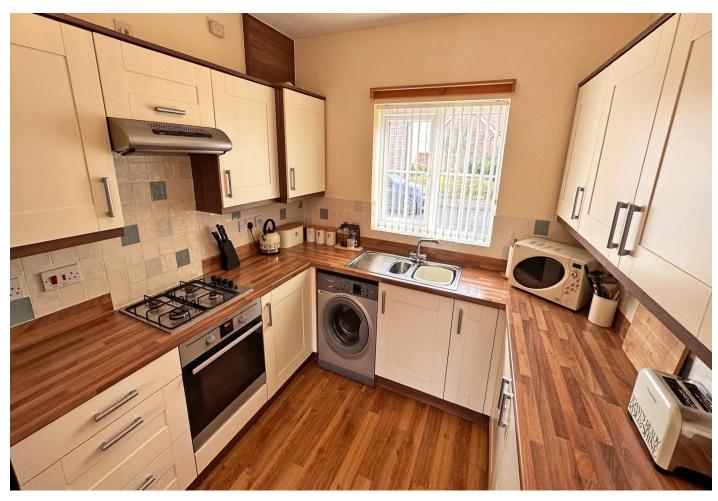

Situated within the sought after village of Bishops Hull to the west of Taunton is this superbly presented, modern double fronted detached house with en suite. As you enter the house there is a hallway with a cloakroom/WC and a lovely double aspect lounge with French doors leading out onto the rear garden. There is a modern kitchen/dining room with some integral appliances and again French doors leading out onto the rear garden. To the first floor there are 3 bedrooms, family bathroom and an en suite and the property also benefits from double glazing and gas heating. There is a lovely walled rear garden with a large, raised patio area and to the rear a garage with side access and off road parking.

## **Key Features**

- An excellent, modern double fronted detached house.
- Situated within the Castle School catchment area and close to local amenities.
- Beautifully presented with higher than average ceilings.
- Entrance hallway and cloakroom/WC.
- Spacious dual aspect lounge with doors to the rear garden.
- Kitchen/dining room.
- 3 bedrooms with principal bedroom en suite.
- Family bath/shower room. Double glazing and gas heating.
- Low maintenance, walled rear garden with a large patio.
- Garage and off road parking to the rear.