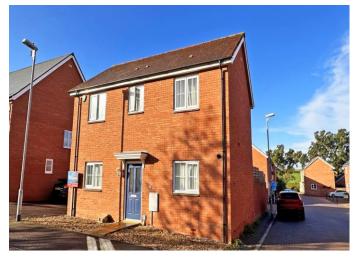

Situated within the sought after village of Bishops Hull to the west of Taunton is this superbly presented, modern double fronted detached house with en suite. As you enter the house there is a hallway with a cloakroom/WC and a lovely double aspect lounge with French doors leading out onto the rear garden. There is a modern kitchen/dining room with some integral appliances and again French doors leading out onto the rear garden. To the first floor there are 3 bedrooms, family bathroom and an en suite and the property also benefits from double glazing and gas heating. There is a lovely walled rear garden with a large, raised patio area and to the rear a garage with side access and off road parking.

## **Key Features**

- An excellent, modern double fronted detached house.
- Situated within the Castle School catchment area and close to local amenities.
- Beautifully presented with higher than average ceilings.
- Entrance hallway and cloakroom/WC.
- Spacious dual aspect lounge with doors to the rear garden.
- Kitchen/dining room.
- 3 bedrooms with principal bedroom en suite.
- Family bath/shower room. Double glazing and gas heating.
- Low maintenance, walled rear garden with a large patio.
- Garage and off road parking to the rear.